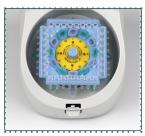

Unlike traditional mini centrifuges, the PR1MA™ 12 eliminates the need to change rotors when switching between microtubes and PCR strips. The included, unique COMBI-Rotor™ is all that is required for running 12 microtubes and 4 PCR strips simultaneously.

Compact, low profile design

Unique COMBI-Rotor™