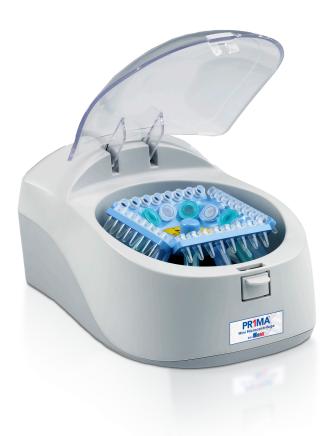

## PR1MA 12 Mini Microcentrifuge PR1MA

- Twice the capacity of traditional mini centrifuges
- Near silent operation
- Starts and stops with closing/opening of the lid

Spin microtubes and PCR strips simultaneously without changing rotors!

Unlike traditional mini centrifuges, the PR1MA™ 12 eliminates the need to change rotors when switching between microtubes and PCR strips. The included, unique COMBI-Rotor™ is all that is required for running 12 microtubes and 4 PCR strips simultaneously.

Compact, low profile design

Unique COMBI-Rotor™